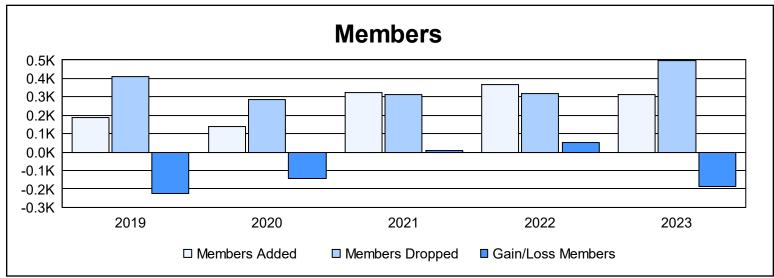

District 321A1 As of June 2023 Cumulative

| Year      | New<br>Clubs | Dropped<br>Clubs | Gain/<br>Loss<br>Clubs | New<br>Members | Charter<br>Members | Reinstate<br>Members | Transfer<br>Members | Total<br>Member<br>Added | Total<br>Members<br>Dropped | Gain/<br>Loss<br>Members |
|-----------|--------------|------------------|------------------------|----------------|--------------------|----------------------|---------------------|--------------------------|-----------------------------|--------------------------|
| 2018-2019 | 2            | 5                | -3                     | 123            | 41                 | 14                   | 7                   | 185                      | 410                         | -225                     |
| 2019-2020 | 1            | 1                | 0                      | 70             | 47                 | 18                   | 3                   | 138                      | 284                         | -146                     |
| 2020-2021 | 8            | 3                | 5                      | 104            | 205                | 13                   | 3                   | 325                      | 314                         | 11                       |
| 2021-2022 | 6            | 6                | 0                      | 176            | 160                | 21                   | 10                  | 367                      | 316                         | 51                       |
| 2022-2023 | 2            | 4                | -2                     | 175            | 73                 | 51                   | 12                  | 311                      | 497                         | -186                     |
| Average   | 4            | 4                | 0                      | 130            | 105                | 23                   | 7                   | 265                      | 364                         | -99                      |