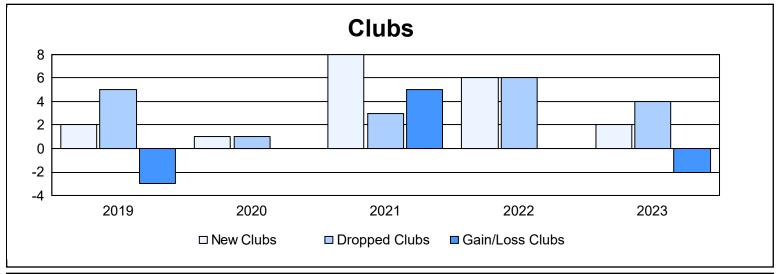

District 321A1 As of June 2023 Cumulative

| Year      | New<br>Clubs | Dropped<br>Clubs | Gain/<br>Loss<br>Clubs | New<br>Members | Charter<br>Members | Reinstate<br>Members | Transfer<br>Members | Total<br>Member<br>Added | Total<br>Members<br>Dropped | Gain/<br>Loss<br>Members |
|-----------|--------------|------------------|------------------------|----------------|--------------------|----------------------|---------------------|--------------------------|-----------------------------|--------------------------|
| 2018-2019 | 2            | 5                | -3                     | 123            | 41                 | 14                   | 7                   | 185                      | 410                         | -225                     |
| 2019-2020 | 1            | 1                | 0                      | 70             | 47                 | 18                   | 3                   | 138                      | 284                         | -146                     |
| 2020-2021 | 8            | 3                | 5                      | 104            | 205                | 13                   | 3                   | 325                      | 314                         | 11                       |
| 2021-2022 | 6            | 6                | 0                      | 176            | 160                | 21                   | 10                  | 367                      | 316                         | 51                       |
| 2022-2023 | 2            | 4                | -2                     | 175            | 73                 | 51                   | 12                  | 311                      | 497                         | -186                     |
| Average   | 4            | 4                | 0                      | 130            | 105                | 23                   | 7                   | 265                      | 364                         | -99                      |